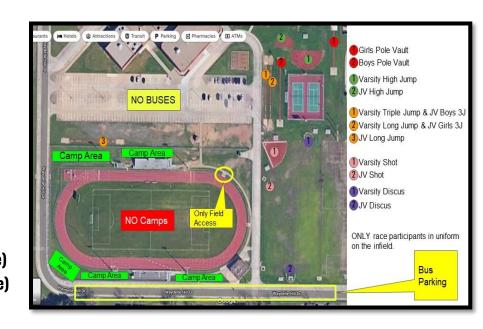

## See map for drop off, event locations, & parking

Jump Pit #1 – VG TJ, VB TJ, JVG TJ
Jump Pit #2 – VB LJ, VG LJ, JVB TJ
Jump Pit #3 – JVB LJ, JVG LJ
Shot Put Ring #1 – VB, VG
Shot Put Ring #2 – JVB, JVG
Discus Ring #1 – VG, VB
Discus Ring #2 – JVG, JVB
HJ Pit #1 – VG, VB
High Jump Pit #2 – JVB, JVG
Pole Vault #1 – JVG, VG (combine if possible)
Pole Vault #2 – JVB, VB (combine if possible)