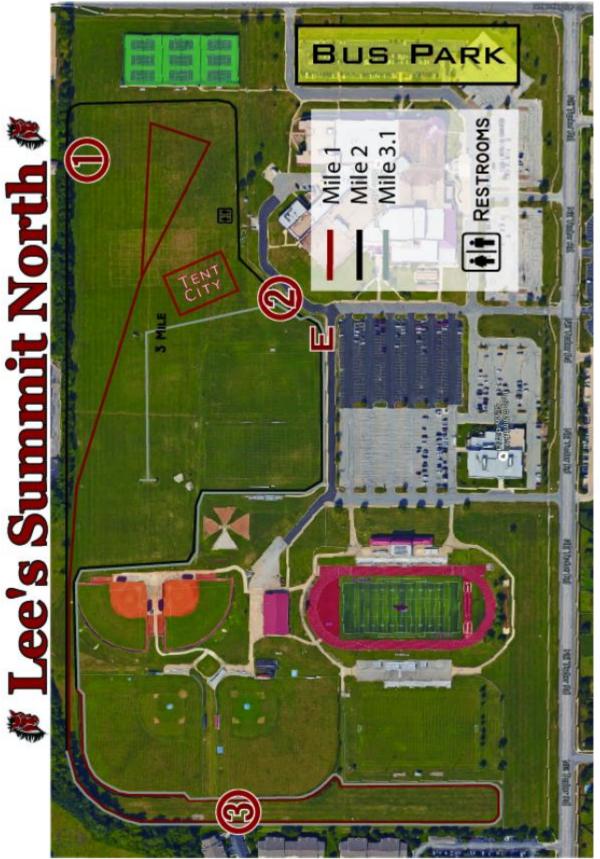

# GENERAL MEET INFORMATION

- Admission will be charged at the gate: \$5 for adults and \$3 for K-12.
- Please have your bus drop your team off at the team entrance located in the southwest corner of the parking lot.
- Tent City is tentatively located on the soccer field. NO STAKES ALLOWED. Please plan accordingly as we have irrigation pipes buried.
- Spectator Parking and Entrance: Please feel free to park anywhere in our east parking lot. We would PLEASE ask any
  spectators to enter cautiously as they will need to cross the course at that point.

- The course is 5000 meters measured on the tangents.
- Competitors must wear their assigned bib numbers on the front of their jersey along with both shoe chips.
- The Uniform Rule (NFHS Rule 9-6) shall be enforced in the varsity races.
- Varsity will be limited to 7 runners. JV races are unlimited.
- Trainers and water will be available near the finish chute.
- Porta-potties will be located near the tent city, but dressing facilities will not be available.
- Maps not provided on race day, please print maps as needed for your athletes, coaches, and spectators.