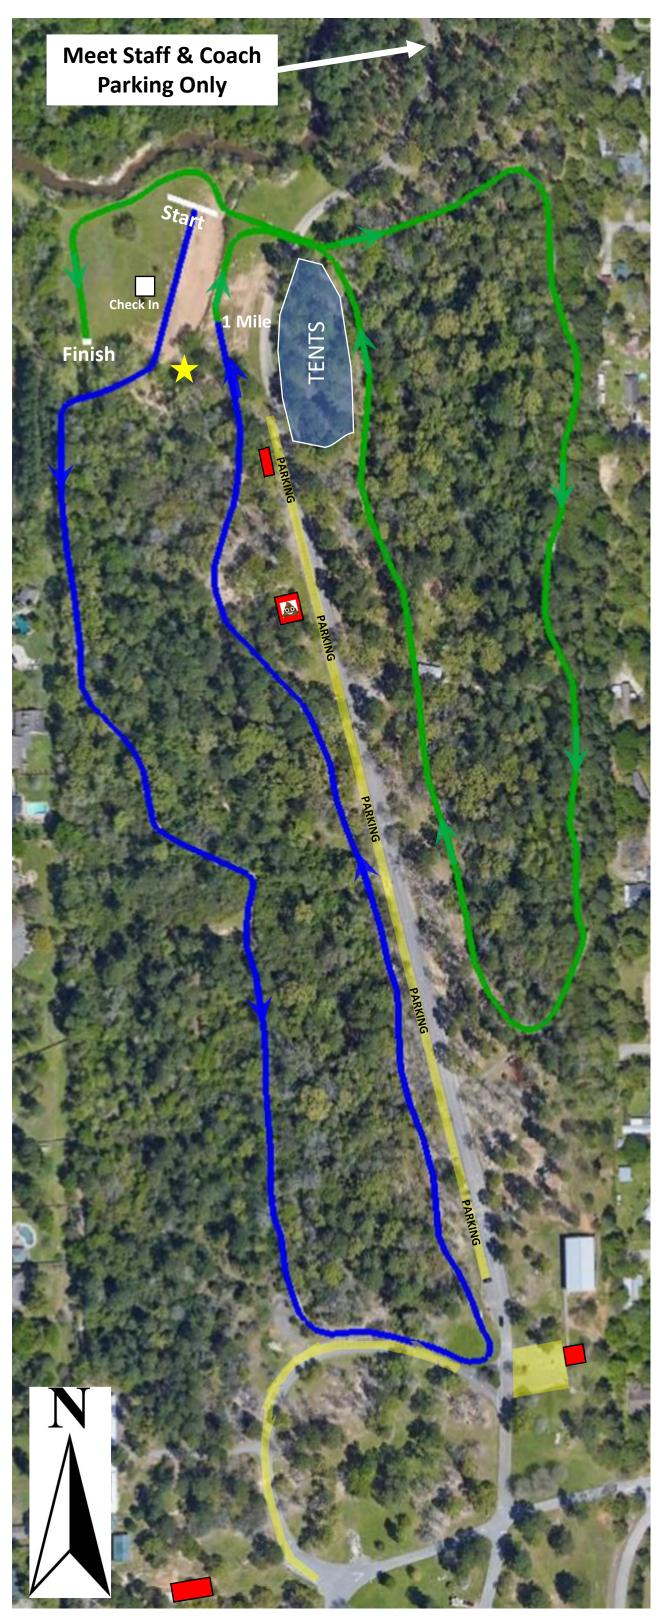

# **Spring Creek Park**

15012 Brown Rd, Tomball, TX 77377

#### **Schedule**

Saturday, Oct 22, 2022

Friday 4p - course walk-thrus

7:00a - Check in

8:00a - Varsity Boys - 5K

8:30a - Varsity Girls - 5K

9:00a - JV Boys - 5K

9:30a - JV Girls - 3200M

10:00a - MS Boys DI - 3200M

10:30a - MS Girls DI - 3200M

11:00a - MS Boys DII - 3200M

11:30a - MS Girls DII - 3200M

## **Parking**

Limited parking for coaches only available on north end of park. Access will be restricted once racing begins.

## **State T-shirts**

Pick up your pre-ordered shirts at Check-in. A limited number of shirts will be available for sale on the day of the meet.

# **3200 Course**

brought to you by New Balance, Chick-Fil-A, and Gatorade

Mile 1 Mile 2

**Bathrooms/Portos** 

Athlete/Spectator **Parking** 

**Team Tent Area** 

Access to

Start/Finish Area