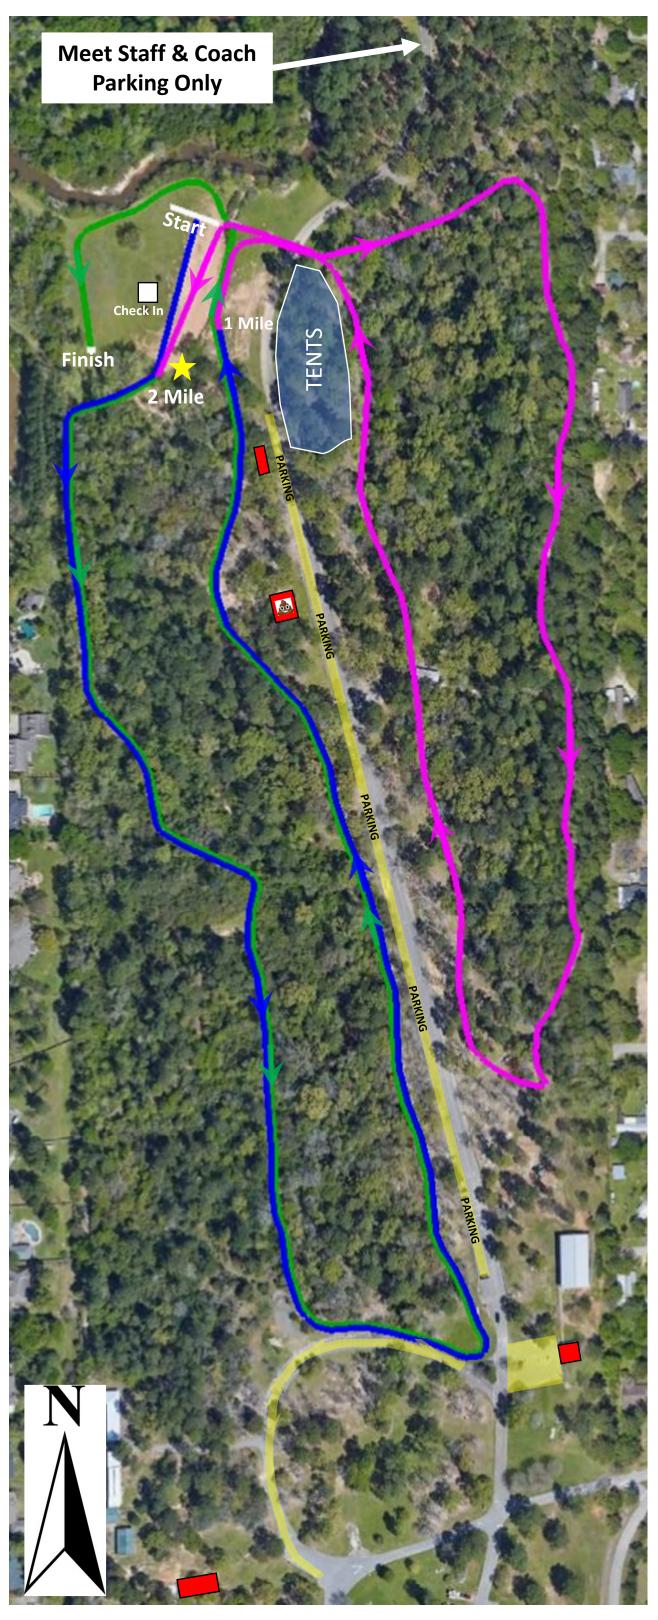

# **Spring Creek Park**

15012 Brown Rd, Tomball, TX 77377

#### **Schedule**

Saturday, Oct 22, 2022

Friday 4p - course walk-thrus

7:00a - Check in

8:00a - Varsity Boys - 5K

8:30a - Varsity Girls - 5K

9:00a - JV Boys - 5K

9:30a - JV Girls - 3200M

10:00a - MS Boys DI - 3200M

10:30a - MS Girls DI - 3200M

11:00a - MS Boys DII - 3200M

11:30a - MS Girls DII - 3200M

## **Parking**

Limited parking for coaches only available on north end of park. Access will be restricted once racing begins.

## **State T-shirts**

Pick up your pre-ordered shirts at Check-in. A limited number of shirts will be available for sale on the day of the meet.

# **5K Course**

brought to you by New Balance, Chick-Fil-A, and Gatorade

Mile 1

Mile 2

Mile 3.1

Bathrooms/Portos Athlete/Spectator

**Parking** 

Team Tent Area Access to Start/Finish Area