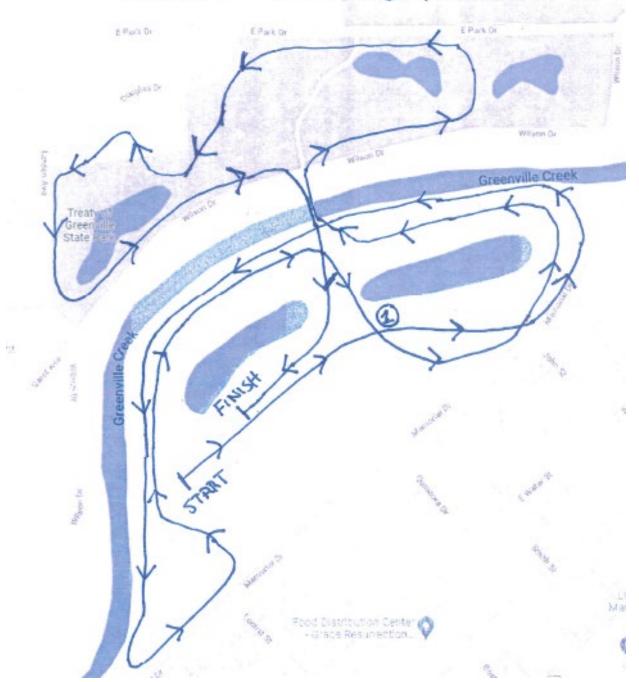

Awards- 11:30 am

Course Maps are attached. High School will be a full 5K. Middle School will be 2 mile.

Timing Provider: Can't Stop Running Company and posted on www.cantstoptiming.com

Roster Submission: Finishingtiming.com

# Course maps are below.