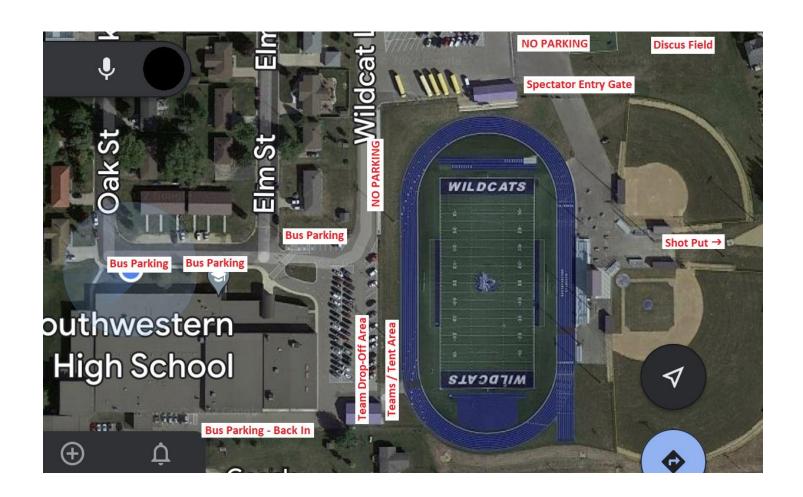

# **Parking & Team/Spectator Entry**

- Team bus parking: See attached map for bus parking areas.
- Spectator parking: Spectators may park in any available spaces in the elementary or high school parking lots or on nearby side streets.
- Facility entrance: All athletes and coaches should be dropped off and enter the track facility at the SW corner, near the white shed of the high school. Spectators should enter the facility at the main entrance gate, located at the northeast corner of the track (near the elementary playground).