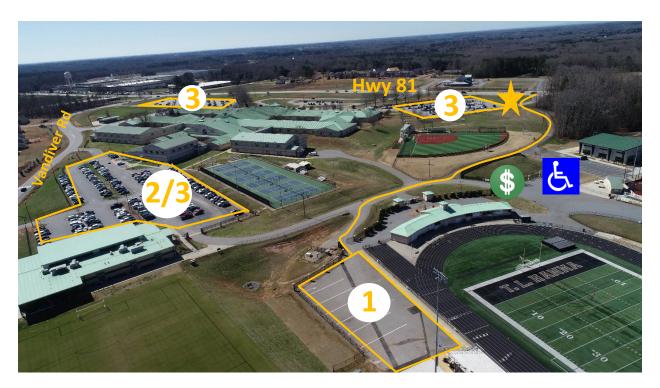

## 1: Visiting Bus Parking

- Visiting Buses: Enter/Exit Entrance A off Hwy 81.
  - 2: Coaches Parking
  - 3: Spectator Parking

**Spectator Walk Thru Gate** 

**Stadium Money Gate** 

**Handicap Parking** 

Handicap: Enter through back parking lot off Vandiver Rd.

\*If there is a home baseball game on 5/5, sections 1-3 of the home stands will be closed to spectators.\*