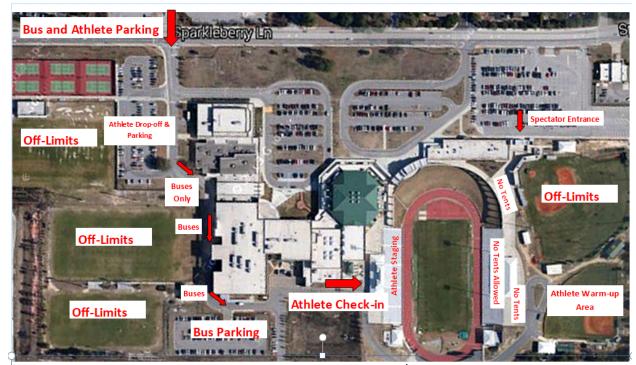

SVHS Parking and Entrance Instructions

- 1. Buses and Athlete Parking: Enter at light beside Tennis Courts. Buses will continue to the rear of school where security will park you in the back parking lot. Athletes in other vehicles will be dropped off and/or park in the lot next to the tennis courts. Only buses will be allowed to drive to the rear of the school.
- 2. Athlete Check-in: All athletes must check-in at the rear entrance of the stadium. If athletes are not in buses, they must park in an available lot and walk to the rear entrance.