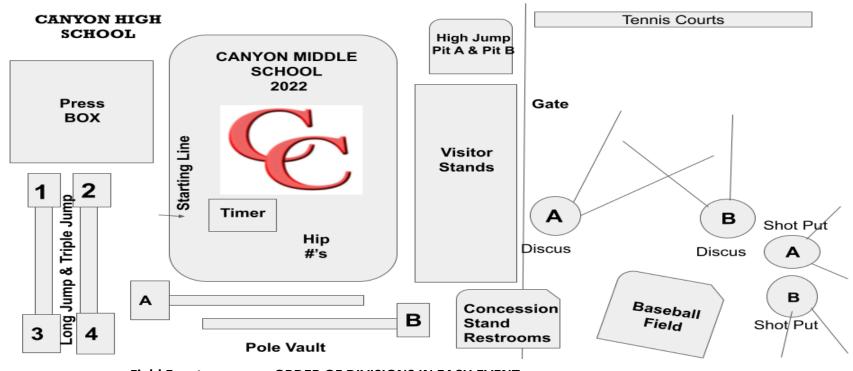

| ORDER OF DIVISIONS IN EACH EVENT |                                                                                              |                                                                                                                                                                                                                   |                                                                                                                                                                                                                                                                                                                                                                                                                                                                                                                                                                                                                                                                                                                                                                                                                                           |
|----------------------------------|----------------------------------------------------------------------------------------------|-------------------------------------------------------------------------------------------------------------------------------------------------------------------------------------------------------------------|-------------------------------------------------------------------------------------------------------------------------------------------------------------------------------------------------------------------------------------------------------------------------------------------------------------------------------------------------------------------------------------------------------------------------------------------------------------------------------------------------------------------------------------------------------------------------------------------------------------------------------------------------------------------------------------------------------------------------------------------------------------------------------------------------------------------------------------------|
| <mark>4:30 PM</mark>             | <mark>5:15 PM</mark>                                                                         | (Workers)                                                                                                                                                                                                         |                                                                                                                                                                                                                                                                                                                                                                                                                                                                                                                                                                                                                                                                                                                                                                                                                                           |
| 7th Boys                         | 8th Boys                                                                                     | <b>Canyon MS</b>                                                                                                                                                                                                  |                                                                                                                                                                                                                                                                                                                                                                                                                                                                                                                                                                                                                                                                                                                                                                                                                                           |
| 7th Girls                        | 8th Girls                                                                                    | <b>Canyon MS</b>                                                                                                                                                                                                  |                                                                                                                                                                                                                                                                                                                                                                                                                                                                                                                                                                                                                                                                                                                                                                                                                                           |
| 8th Boys                         | 7th Boys                                                                                     | Pieper Ranch                                                                                                                                                                                                      |                                                                                                                                                                                                                                                                                                                                                                                                                                                                                                                                                                                                                                                                                                                                                                                                                                           |
| 8th Girls                        | 7th Girls                                                                                    | NBMS                                                                                                                                                                                                              |                                                                                                                                                                                                                                                                                                                                                                                                                                                                                                                                                                                                                                                                                                                                                                                                                                           |
| 8th Girls                        | 8th Boys                                                                                     | <b>Canyon MS</b>                                                                                                                                                                                                  |                                                                                                                                                                                                                                                                                                                                                                                                                                                                                                                                                                                                                                                                                                                                                                                                                                           |
| 7th Boys                         | 7th Girls                                                                                    | Pieper Ranch                                                                                                                                                                                                      |                                                                                                                                                                                                                                                                                                                                                                                                                                                                                                                                                                                                                                                                                                                                                                                                                                           |
| 8th Boys                         | 8th Girls                                                                                    | <b>Canyon MS</b>                                                                                                                                                                                                  |                                                                                                                                                                                                                                                                                                                                                                                                                                                                                                                                                                                                                                                                                                                                                                                                                                           |
| 8th Girls                        | 8th Boys                                                                                     | NBMS                                                                                                                                                                                                              |                                                                                                                                                                                                                                                                                                                                                                                                                                                                                                                                                                                                                                                                                                                                                                                                                                           |
| 7th Girls                        | 7th Boys                                                                                     | Pieper Ranch                                                                                                                                                                                                      |                                                                                                                                                                                                                                                                                                                                                                                                                                                                                                                                                                                                                                                                                                                                                                                                                                           |
| 7th Boys                         | 7th Girls                                                                                    | <b>Canyon MS</b>                                                                                                                                                                                                  |                                                                                                                                                                                                                                                                                                                                                                                                                                                                                                                                                                                                                                                                                                                                                                                                                                           |
| 8th Boys-8th                     | Girls-7th Boys-                                                                              | -7th Girls                                                                                                                                                                                                        | NBMS                                                                                                                                                                                                                                                                                                                                                                                                                                                                                                                                                                                                                                                                                                                                                                                                                                      |
|                                  | 4:30 PM 7th Boys 7th Girls 8th Boys 8th Girls 7th Boys 8th Girls 7th Boys 8th Girls 7th Boys | 4:30 PM 7th Boys 8th Boys 7th Girls 8th Girls 8th Girls 7th Girls 8th Girls 8th Girls 8th Girls 8th Girls 8th Boys 7th Boys 7th Boys 7th Girls 8th Boys 7th Girls 8th Boys 7th Girls 7th Girls 7th Boys 7th Girls | 4:30 PM  7th Boys  8th Boys  Canyon MS  7th Girls  8th Girls  Canyon MS  Pieper Ranch  Rth Girls  7th Girls  NBMS  Rth Girls  8th Boys  7th Boys  7th Girls  Pieper Ranch  Rth Boys  Rth Girls  Rth Boys |