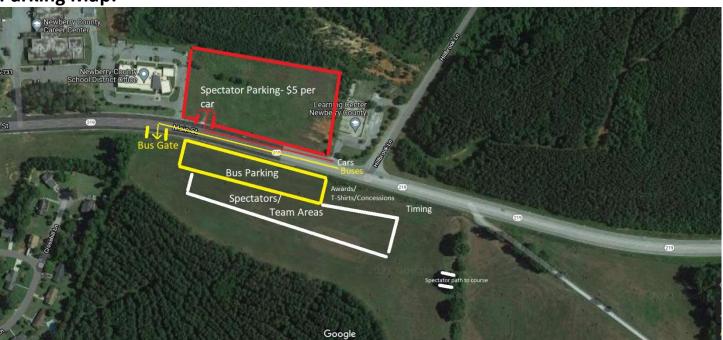

## **Parking Instructions:**

- Bus parking will take place in the field that contains the start and finish. Buses will turn left off Highway 2019, and monitors will help buses park. Please park as close as possible to maximize space.
- Spectator Parking will take place in the field across the road from the main field. Cars will turn right off Highway 219. Security will be on hand to help spectators cross the road to get to the course- please cross only where the officers are placed to ensure safety. Spectators will be charged \$5 per car to park- CASH ONLY.
- Because this is a new course and the largest meet that has been held there so far, please arrive EARLY to make sure you can get parked before races start

## **Parking Map:**