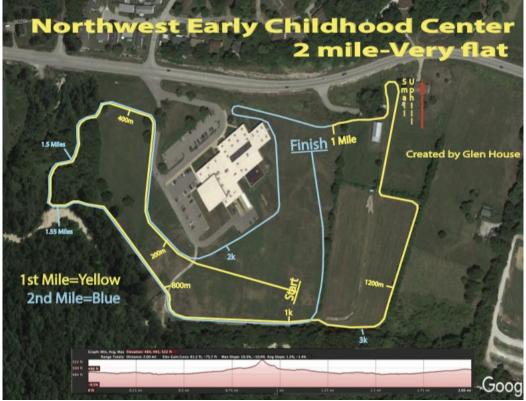

Time: Coaches meeting at 8:00 a.m. in the cafeteria
Location: Northwest Early Childhood and Senior Center

6180 Hwy MM House Springs, MO 63051

**Distance:** High School: 5000 Meters

Middle School: 3200 Meters