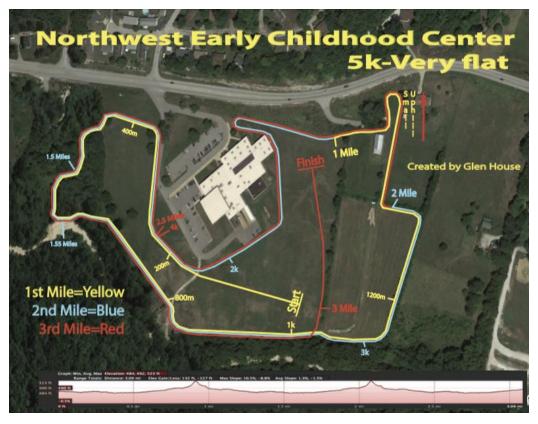

for your top runners. Also, no 7<sup>th</sup> and 8<sup>th</sup> graders will be allowed to run in the freshman, JV, or Varsity race. The freshman races are for 9th graders only.

**Course:** A map of the course will be provided to each team. Inspectors will be located around

**Finish:** The meet will be chip timed. Please help keep spectators back from the finish.

**Start:** Starting positions will be drawn assigned prior to the meet. **Scoring:** Fleet Feet Race Productions will be timing the meet this year.