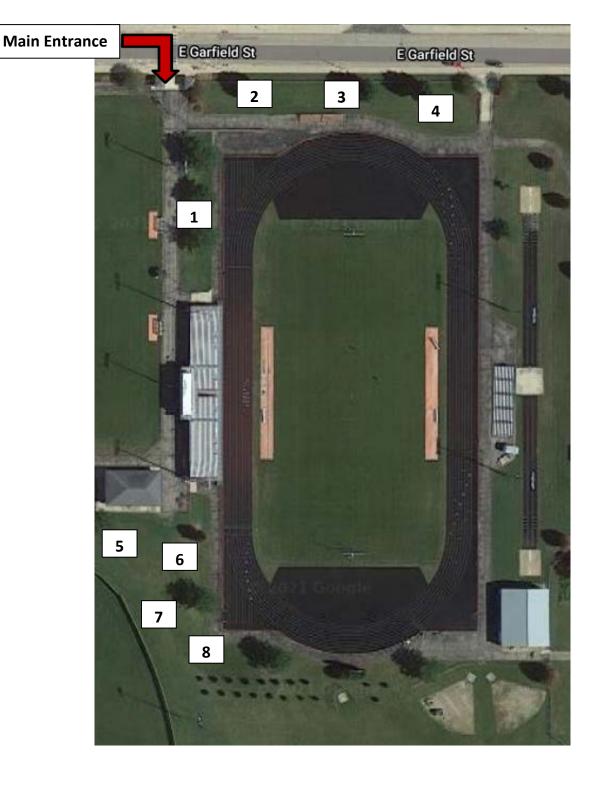

## **Upon Entering the Track:**

- Teams will proceed to their designated team area within the track/football stadium:
  - All bags, blankets, etc will remain in this area during the meet
  - 2. Water can be left in this area also (reminder that we do NOT have a water filling area)
- Team Area Assignments:
  - 1. Mt. Horeb
  - 2. Beaver Dam
  - 3. DeForest
  - 4. Portage
  - 5. Baraboo
  - 6. Reedsburg
  - 7. Sauk Prairie
  - 8. Waunakee
- Athletes are asked to <u>NOT</u> sit or put any items in the bleachers; saving this space for spectators