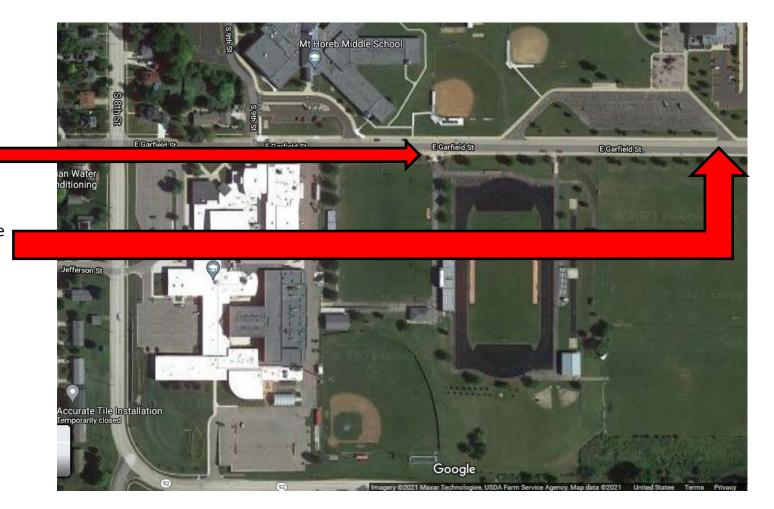

## JV Conference Track Meet Information June 10, 2021

• Team Drop-off along E. Garfield Street @ Main Gate

 Bus Parking should then enter the parking lot for the Intermediate Center across the street (see map)