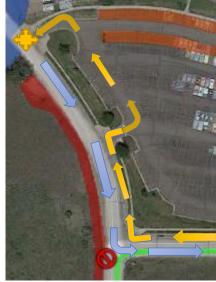

## Player Drop off

Follow the yellow arrows towards drop off and the blue arrows to exit. You will not be allowed to go south on Nelson. You will exit back towards S. Kipling to make a right turn. Then, a right turn onto W. Quincy will bring you back to main parking lot.