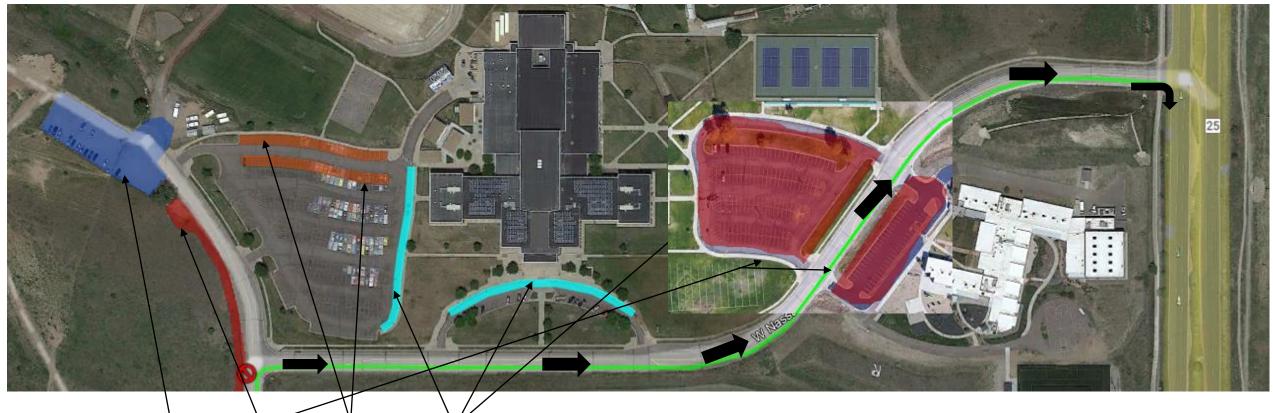

## **Cross Country Parking Maps**

Please see other pages for more details on the specific areas and traffic flow.

The lots are being staffed by volunteers. Please be kind and patient.

A: Vendor/Event Staff Parking Only (Blue)

B: NO PARKING (Red)

C: Handicap Parking (Burnt Orange)

В

D: Bus Parking Only (Teal)

Green line with black arrows is showing the EXIT from the General Parking lot. Exit is ONE WAY ONLY to a right turn only onto S. Kipling.