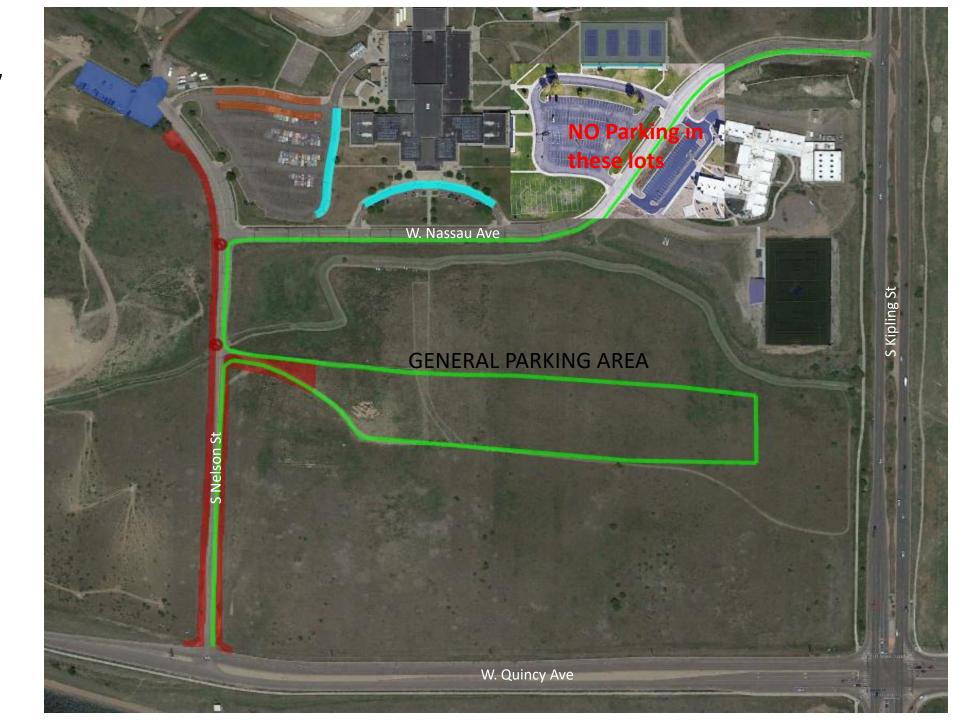

## **Cross Country Parking Maps**

Please see other pages for more details on the specific areas and traffic flow.

The lots are being staffed by volunteers. Please be kind and patient.

A: Vendor/Event Staff Parking Only (Blue)

B: NO PARKING (Red)

C: Handicap Parking (Burnt Orange)

В

D: Bus Parking Only (Teal)

Green line with black arrows is showing the EXIT from the General Parking lot. Exit is ONE WAY ONLY to a right turn only onto S. Kipling.