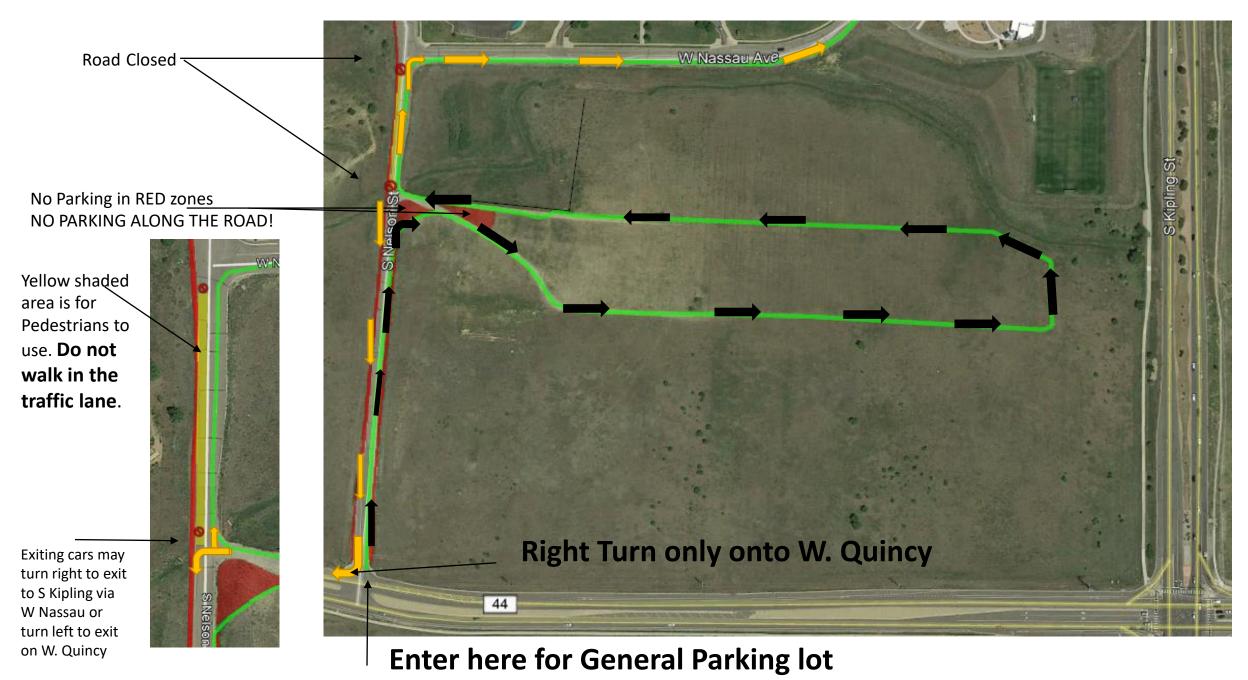

B: NO PARKING (Red)

C: Handicap Parking (Burnt Orange)

В

D: Bus Parking Only (Teal)

Green line with black arrows is showing the EXIT from the General Parking lot. Exit is ONE WAY ONLY to a right turn only onto S. Kipling.