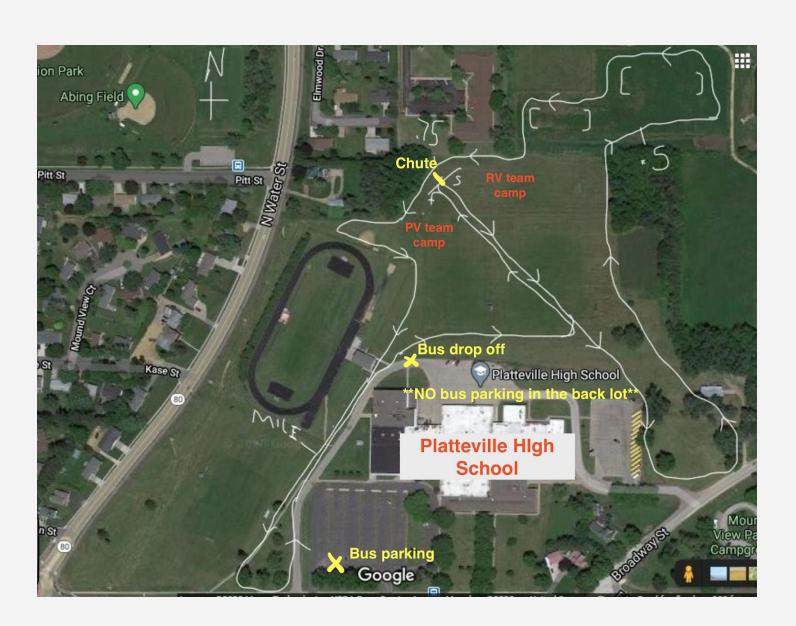

## CROSS COUNTRY PLATTEVILLE MS 2020

Information for our meet on Thursday, 10/1

**Participating Teams**:

River Valley & Platteville

Course Location! Platteville HIGH SCHOOL - 710 E Madison St.

Entries should be completed through <a href="http://wi.milesplit.com">http://wi.milesplit.com</a>

\*\*Entries are due by NOON on Tuesday, September 30\*\*

| RACE TIMES            |          |
|-----------------------|----------|
| (course map on pg. 2) |          |
| All Girls             | All Boys |
| 4:30 PM               | 4:50 PM  |