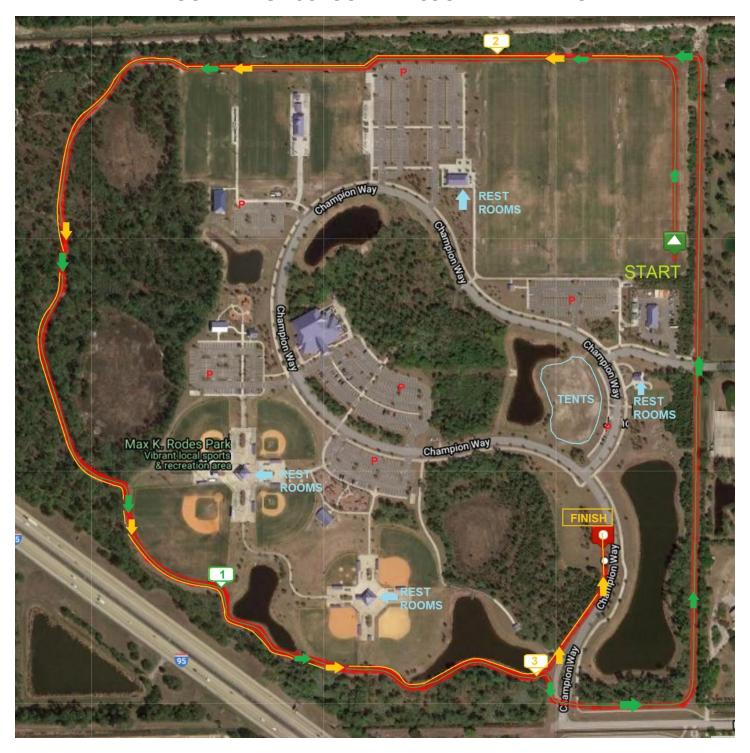

## OCTOBER 3, 2020 MELBOURNE HIGH SCHOOL MID-COUNTY INVITATIONAL

This course is two laps, lap one shown in green and lap two shown in orange.

Tents and restrooms shown in blue. ONLY runners and coaches allowed in tent area.

Spectators can travel via foot or bike from rear parking to front parking if they wish to see runners as they come off the start, at mile 1 and again at mile 2. It is less than ½ mile from start to mile 1; from mile 1 to mile 2; and from mile 2 back to finish.

There will be parent volunteers calling times at Mile 1 and Mile 2 points.

Contact Renee Clary with questions - CoachReneeXC@gmail.com